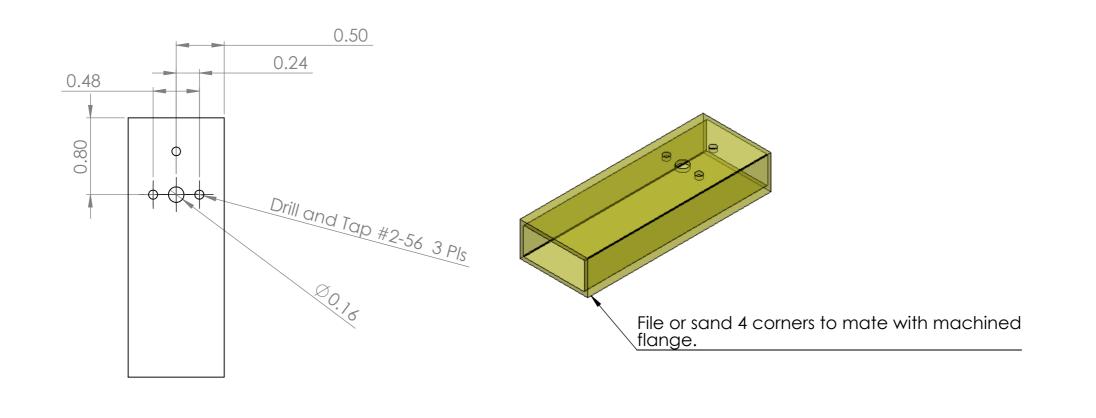

Face off Each end of tubing. Drill hole pattern and tap 2 holes.

Standard stock retangular Brass Tubing

| UNLESS OTHERWISE SPECIFIED: FINISH: DIMENSIONS ARE IN INCHES |      |         |        |      |           |       | DEBUR AND<br>BREAK SHARP |         | DO NOT SCALE DRAWING | REVISION |  |    |
|--------------------------------------------------------------|------|---------|--------|------|-----------|-------|--------------------------|---------|----------------------|----------|--|----|
| SURFACE FINISH: TOLERANCES: LINEAR: .005 ANGULAR:            |      |         |        |      |           |       | EDGES                    |         |                      |          |  |    |
|                                                              | NAME | SIGI    | NATURE | DATE |           |       |                          | N5BRG   |                      |          |  |    |
| DRAWN                                                        |      |         |        |      |           |       |                          |         |                      |          |  |    |
| CHK'D                                                        |      |         |        |      |           |       |                          |         |                      |          |  |    |
| APPV'D                                                       |      |         |        |      |           |       |                          |         |                      |          |  |    |
| MFG                                                          |      |         |        |      |           |       |                          |         |                      |          |  |    |
| Q.A                                                          |      |         |        |      | MATERIAL: |       |                          | DWG NO. | 14/                  | Guide    |  | А3 |
|                                                              |      |         |        |      |           | Brass |                          |         | wavec                |          |  | A3 |
|                                                              |      |         |        |      |           |       |                          |         |                      |          |  |    |
|                                                              |      | WEIGHT: |        |      |           |       | SCALE:1:1                |         | SHEET 1 OF 1         |          |  |    |