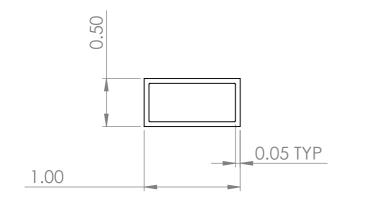

Face off Each end of tubing. Drill hole pattern and tap 2 holes.

Standard stock retangular Brass Tubing

| UNLESS OTHERWISE SPECIFIED: FINISH: DIMENSIONS ARE IN INCHES |      |         |        |      |           |       | DEBUR AND<br>BREAK SHARP |         | DO NOT SCALE DRAWING | REVISION |  |    |
|--------------------------------------------------------------|------|---------|--------|------|-----------|-------|--------------------------|---------|----------------------|----------|--|----|
| SURFACE FINISH: TOLERANCES: LINEAR: .005 ANGULAR:            |      |         |        |      |           |       | EDGES                    |         |                      |          |  |    |
|                                                              | NAME | SIGI    | NATURE | DATE |           |       |                          | N5BRG   |                      |          |  |    |
| DRAWN                                                        |      |         |        |      |           |       |                          |         |                      |          |  |    |
| CHK'D                                                        |      |         |        |      |           |       |                          |         |                      |          |  |    |
| APPV'D                                                       |      |         |        |      |           |       |                          |         |                      |          |  |    |
| MFG                                                          |      |         |        |      |           |       |                          |         |                      |          |  |    |
| Q.A                                                          |      |         |        |      | MATERIAL: |       |                          | DWG NO. | 14/                  | Guide    |  | А3 |
|                                                              |      |         |        |      |           | Brass |                          |         | wavec                |          |  | A3 |
|                                                              |      |         |        |      |           |       |                          |         |                      |          |  |    |
|                                                              |      | WEIGHT: |        |      |           |       | SCALE:1:1                |         | SHEET 1 OF 1         |          |  |    |